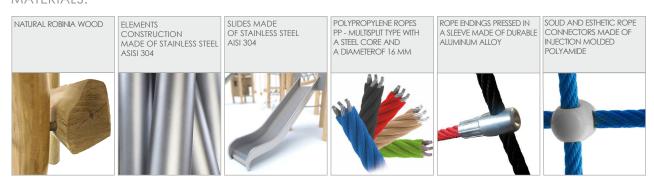

| 16 persons        |
| Product complies with EN 1176-1:2017-12                                                                                          | YES               |
| Availability of spare parts                                                                                                      | YES               |
| Age range                                                                                                                        | 3-12              |
| According to EN 1176-1:2017-12 norm, the product requires applying a safety surface according to the product's free fall height. |                   |

Visualisation is for reference only, actual appearance may vary.



8179

## **ROBINIA PLAY**





## MATERIALS: