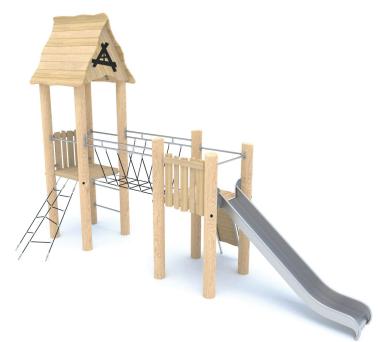

8179

# **ROBINIA PLAY**









### INFORMATION ABOUT THE PRODUCT

| INFORMATION ABOUT THE FRODUCT                                                                                                    |                   |
|----------------------------------------------------------------------------------------------------------------------------------|-------------------|
| Dimensions                                                                                                                       | ca.667 x 283 cm   |
| Safety zone                                                                                                                      | ca. 1017 x 583 cm |
| Overall height                                                                                                                   | ca. 450 cm