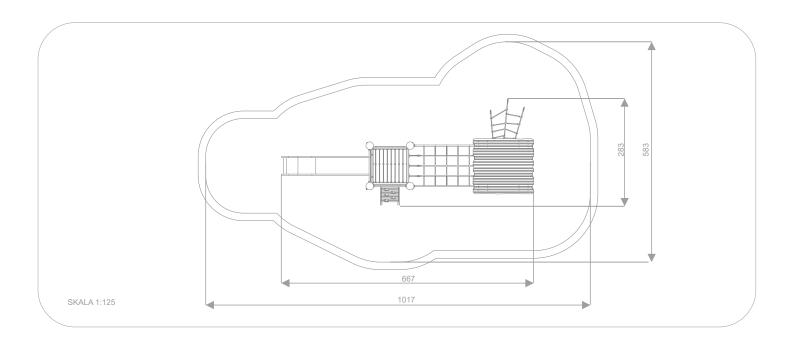

### INFORMATION ABOUT THE PRODUCT

| INFORMATION ABOUT THE FRODUCT                                                                                                    |                   |
|----------------------------------------------------------------------------------------------------------------------------------|-------------------|
| Dimensions                                                                                                                       | ca.667 x 283 cm   |
| Safety zone                                                                                                                      | ca. 1017 x 583 cm |
| Overall height                                                                                                                   | ca. 450 cm        |
| Free fall height                                                                                                                 | ca. 150 cm        |
| Amount of users                                                                                                                  | 16 persons        |
| Product complies with EN 1176-1:2017-12                                                                                          | YES               |
| Availability of spare parts                                                                                                      | YES               |
| Age range                                                                                                                        | 3-12              |
| According to EN 1176-1:2017-12 norm, the product requires applying a safety surface according to the product's free fall height. |                   |